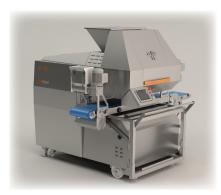

This divider can be equipped with a SR dividing unit with the following benefits:

The V 700 divider is developed for medium sized and industrial bakeries for dividing and portioning all possible dough in automated dough make up lines.